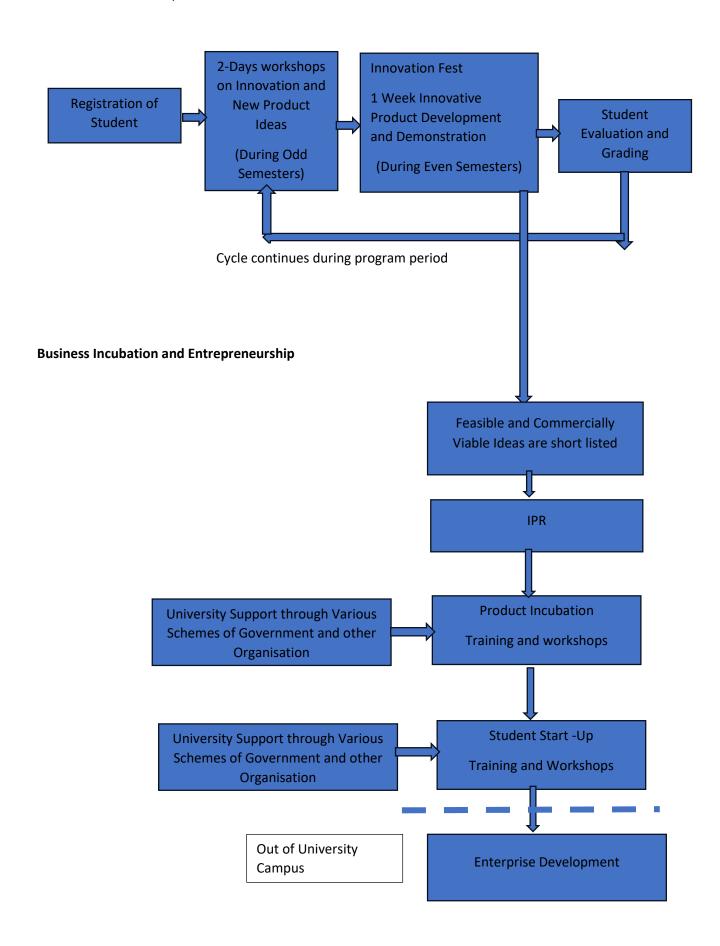

#### The process of Innovation and Product Incubation

Innovation and Development New Product Ideas